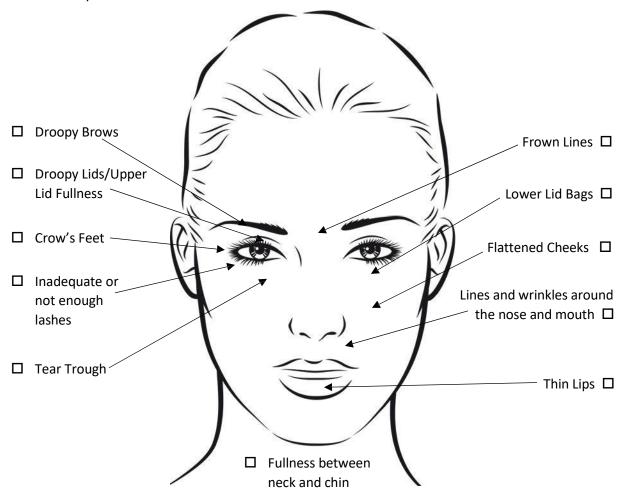

#### **Self Assessment**

| Name:                     | Date of Birth: | Date: |
|---------------------------|----------------|-------|
| What brings you in today? |                | 3     |

Select which areas of the face concern you in the diagram below.

### Please indicate any areas of concern for you

Check all that apply.

Forehead lines

Lip
appearance
and texture

Frown lines

Thin lips

Crow's feet lines

Double chin

Flattened cheeks/ sunken cheeks

Thinning or inadequate lashes

Lines and wrinkles around the nose and mouth

Skin appearance and texture

Be sure to bring this to your aesthetic specialist for your assessment.