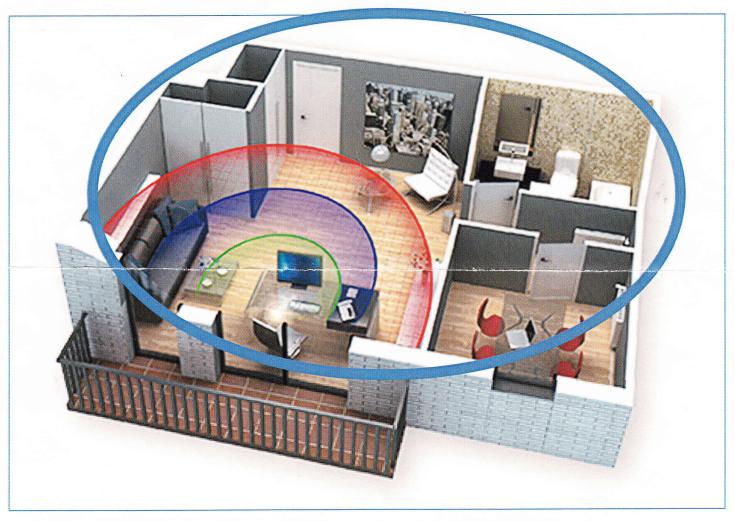

## Workplace / Task solutions

<u>SEE MORE SCREEN</u>- CLEAR CONTINUOUS VISION UP TO 4.5 FEET. NEAR AND INTERMEDIATE ONLY.

GREAT FOR PEOPLE WHO USE THEIR COMPUTER AND HAVE NEAR VISION NEEDS FOR EXTENDED PERIODS OF TIME.

SEE MORE DESKTOP - CLEAR CONTINUOUS VISION UP TO 6.5 FEET.

NEAR AND INTERMEDIATE VISION ONLY.

IDEAL FOR A "CUBICLE" PERSON OR SOMEONE WHO HAS EXTENDED DESK WORK/TASK NEEDS

SEE MORE ROOM - CLEAR CONTINUOUS VISION UP TO 13.5 FEET.

FROM NEAR VISION TO ROOM DISTANCE.

PERFECT FOR PEOPLE SPENDING MUCH OF THEIR DAY MULTI-TASKING IN A SMALL OFFICE ENVIRONMENT.

<u>SEE MORE WORKPLACE</u> – A TRUE WORKPLACE LENS OFFERING. WIDE NEAR AND INTERMEDIATE VISION WITH A DISTANCE VISION AREA AT THE TOP OF THE LENS